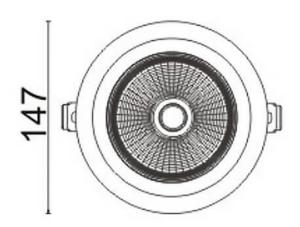

## D-TUBE

Lavov Downlights from the family D-TUBE ,power 40 W and CRI 80 with an optic 24 degrees made in Die Cast Aluminum finished in White with a real lumen output of 2970lm and an efficiency of 74,25lm/W. DALI driver.

| Product                     |                |
|-----------------------------|----------------|
| Real power (W)              | 40             |
| Real luminous flux (Lm)     | 2970           |
| Luminous efficiency (Lm/W)  | 74.25          |
| Beam angle (º)              | 24             |
| Life time (h)               | 50000 h L80B10 |
| IP                          | 20             |
| Electrical class insulation | Clas II        |
| Colour                      | White          |
| Control gear included       | Yes            |
| Control gear                | DALI           |
| Flicker Free                | Yes            |
| Light source                | LED            |
| Type of LED                 | СОВ            |
| Colour temperature (K)      | 3000           |
| Colour consistency (SDCM)   | SDCM<3         |
| CRI                         | 80             |