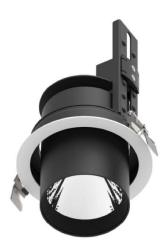

## DOWNLIGHTS - D-TUBE

Item code 86.D009.3323.01

Scheme

## D-TUBE

Lavov Downlights from the family D-TUBE ,power 40 W and CRI 80 with an optic 24 degrees made in Die Cast Aluminum finished in White with a real lumen output of 2970lm and an efficiency of 74,25lm/W. DALI driver.