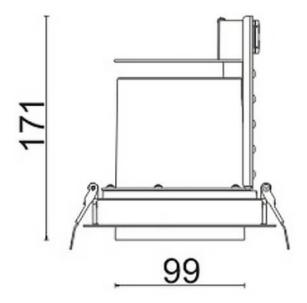

## D-TUBE

Lavov Downlights from the family D-TUBE ,power 40 W and CRI 80 with an optic 24 degrees made in Die Cast Aluminum finished in White with a real lumen output of 2970lm and an efficiency of 74,25lm/W. DALI driver.

| Product                     |                |
|-----------------------------|----------------|
| Real power (W)              | 40             |
| Real luminous flux (Lm)     | 2970           |
| Luminous efficiency (Lm/W)  | 74.25          |
| Beam angle (º)              | 24             |
| Life time (h)               | 50000 h L80B10 |
| IP                          | 20             |
| Electrical class insulation | Clas II        |
| Colour                      | White          |
| Control gear included       | Yes            |
| Control gear                | DALI           |
| Flicker Free                | Yes            |
| Light source                | LED            |
| Type of LED                 | СОВ            |
| Colour temperature (K)      | 3000           |
| Colour consistency (SDCM)   | SDCM<3         |
| CRI                         | 80             |