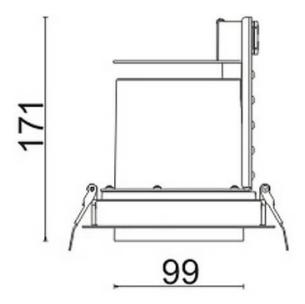

## D-TUBE

Lavov Downlights from the family D-TUBE ,power 40 W and CRI 80 with an optic 24 degrees made in Die Cast Aluminum finished in Black with a real lumen output of 2970lm and an efficiency of 74,25lm/W. DALI driver.

| Product                     |                |
|-----------------------------|----------------|
| Real power (W)              | 40             |
| Real luminous flux (Lm)     | 2970           |
| Luminous efficiency (Lm/W)  | 74.25          |
| Beam angle (º)              | 24             |
| Life time (h)               | 50000 h L80B10 |
| IP                          | 20             |
| Electrical class insulation | Clas II        |
| Colour                      | Black          |
| Control gear included       | Yes            |
| Control gear                | DALI           |
| Flicker Free                | Yes            |
| Light source                | LED            |
| Type of LED                 | СОВ            |
| Colour temperature (K)      | 3000           |
| Colour consistency (SDCM)   | SDCM<3         |
| CRI                         | 80             |