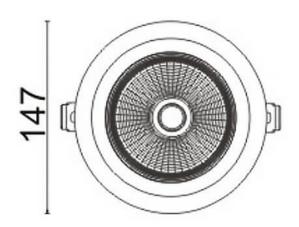

## D-TUBE

Lavov Downlights from the family D-TUBE ,power 40 W and CRI 80 with an optic 24 degrees made in Die Cast Aluminum finished in Black with a real lumen output of 2970lm and an efficiency of 74,25lm/W. DALI driver.

| Product                     |                |
|-----------------------------|----------------|
| Real power (W)              | 40             |
| Real luminous flux (Lm)     | 2970           |
| Luminous efficiency (Lm/W)  | 74.25          |
| Beam angle (º)              | 24             |
| Life time (h)               | 50000 h L80B10 |
| IP                          | 20             |
| Electrical class insulation | Clas II        |
| Colour                      | Black          |
| Control gear included       | Yes            |
| Control gear                | DALI           |
| Flicker Free                | Yes            |
| Light source                | LED            |
| Type of LED                 | СОВ            |
| Colour temperature (K)      | 3000           |
| Colour consistency (SDCM)   | SDCM<3         |
| CRI                         | 80             |