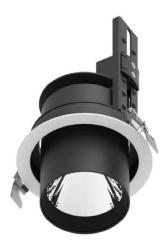

## **D-TUBE**

Lavov Downlights from the family D-TUBE , power 40  $\mbox{W}$  and CRI 80 with an optic 40 degrees made in Die Cast Aluminum finished in White with a real lumen output of 2970lm and an efficiency of 74,25lm/W. ON/OFF driver.