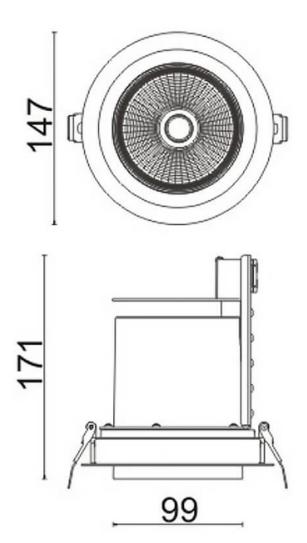

## **D-TUBE**

Lavov Downlights from the family D-TUBE , power 40  $\mbox{W}$  and CRI 80 with an optic 40 degrees made in Die Cast Aluminum finished in White with a real lumen output of 2970lm and an efficiency of 74,25lm/W. ON/OFF driver.

| Product                     |                |
|-----------------------------|----------------|
| Real power (W)              | 40             |
| Real luminous flux (Lm)     | 2970           |
| Luminous efficiency (Lm/W)  | 74.25          |
| Beam angle (º)              | 40             |
| Life time (h)               | 50000 h L80B10 |
| IP                          | 20             |
| Electrical class insulation | Clas II        |
| Colour                      | White          |
| Control gear included       | Yes            |
| Control gear                | ON/OFF         |
| Flicker Free                | Yes            |
| Light source                | LED            |
| Type of LED                 | СОВ            |
| Colour temperature (K)      | 3000           |
| Colour consistency (SDCM)   | SDCM<3         |
| CRI                         | 80             |