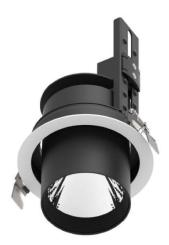

## **D-TUBE**

Lavov Downlights from the family D-TUBE , power 40  $\mbox{W}$  and CRI 80 with an optic 40 degrees made in Die Cast Aluminum finished in Black with a real lumen output of 2970lm and an efficiency of 74,25lm/W. ON/OFF driver.