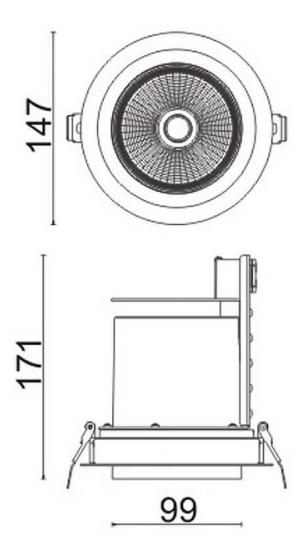

## **D-TUBE**

Lavov Downlights from the family D-TUBE , power 40  $\mbox{W}$  and CRI 80 with an optic 40 degrees made in Die Cast Aluminum finished in Black with a real lumen output of 2970lm and an efficiency of 74,25lm/W. ON/OFF driver.