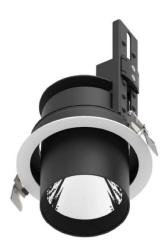

## D-TUBE

Lavov Downlights from the family D-TUBE ,power 40 W and CRI 80 with an optic 40 degrees made in Die Cast Aluminum finished in White with a real lumen output of 2970lm and an efficiency of 74,25lm/W. DALI driver.