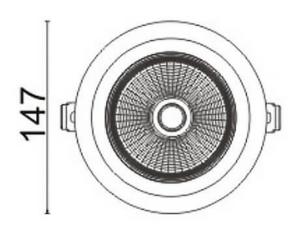

| Item code    | 86.D009.3333.01<br>Indoor<br>Downlights    |  |
|--------------|--------------------------------------------|--|
| Product type |                                            |  |
| Category     |                                            |  |
| Family       | D-TUBE                                     |  |
| Subfamily    | D-TUBE                                     |  |
| Pictograms   | □ 220 v → CRI 240 V → XX* B0 CE            |  |
|              | Driver On IP 50000h<br>INCL. Off 20 L80B10 |  |

| Product                     |                |
|-----------------------------|----------------|
| Real power (W)              | 40             |
| Real luminous flux (Lm)     | 2970           |
| Luminous efficiency (Lm/W)  | 74.25          |
| Beam angle (º)              | 40             |
| Life time (h)               | 50000 h L80B10 |
| IP                          | 20             |
| Electrical class insulation | Clas II        |
| Colour                      | White          |
| Control gear included       | Yes            |
| Control gear                | DALI           |
| Flicker Free                | Yes            |
| Light source                | LED            |
| Type of LED                 | СОВ            |
| Colour temperature (K)      | 3000           |
| Colour consistency (SDCM)   | SDCM<3         |
| CRI                         | 80             |