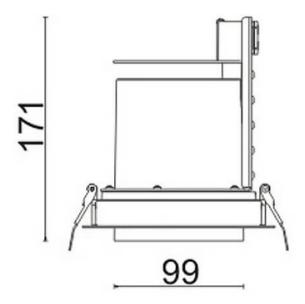

| Item code    | 86.D009.3333.01<br>Indoor<br>Downlights    |  |
|--------------|--------------------------------------------|--|
| Product type |                                            |  |
| Category     |                                            |  |
| Family       | D-TUBE                                     |  |
| Subfamily    | D-TUBE                                     |  |
| Pictograms   | □ 220 v → CRI 240 V → XX* B0 CE            |  |
|              | Driver On IP 50000h<br>INCL. Off 20 L80B10 |  |

| Product                     |                |
|-----------------------------|----------------|
| Real power (W)              | 40             |
| Real luminous flux (Lm)     | 2970           |
| Luminous efficiency (Lm/W)  | 74.25          |
| Beam angle (º)              | 40             |
| Life time (h)               | 50000 h L80B10 |
| IP                          | 20             |
| Electrical class insulation | Clas II        |
| Colour                      | White          |
| Control gear included       | Yes            |
| Control gear                | DALI           |
| Flicker Free                | Yes            |
| Light source                | LED            |
| Type of LED                 | СОВ            |
| Colour temperature (K)      | 3000           |
| Colour consistency (SDCM)   | SDCM<3         |
| CRI                         | 80             |