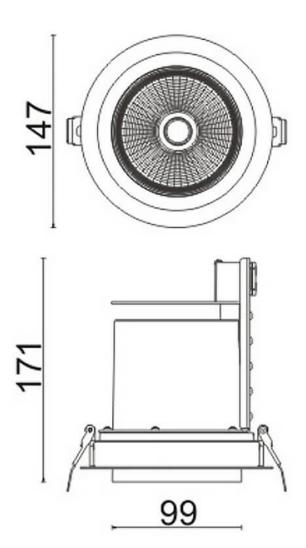

## **D-TUBE**

Lavov Downlights from the family D-TUBE , power 40  $\mbox{W}$  and CRI 80 with an optic 40 degrees made in Die Cast Aluminum finished in Black with a real lumen output of 2970lm and an efficiency of 74,25lm/W. DALI driver.

| Product                     |                |
|-----------------------------|----------------|
| Real power (W)              | 40             |
| Real luminous flux (Lm)     | 2970           |
| Luminous efficiency (Lm/W)  | 74.25          |
| Beam angle (º)              | 40             |
| Life time (h)               | 50000 h L80B10 |
| IP                          | 20             |
| Electrical class insulation | Clas II        |
| Colour                      | Black          |
| Control gear included       | Yes            |
| Control gear                | DALI           |
| Flicker Free                | Yes            |
| Light source                | LED            |
| Type of LED                 | СОВ            |
| Colour temperature (K)      | 3000           |
| Colour consistency (SDCM)   | SDCM<3         |
| CRI                         | 80             |