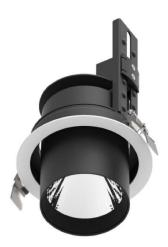

## **D-TUBE**

Lavov Downlights from the family D-TUBE , power 40  $\mbox{W}$  and CRI 80 with an optic 40 degrees made in Die Cast Aluminum finished in Black with a real lumen output of 2970lm and an efficiency of 74,25lm/W. DALI driver.