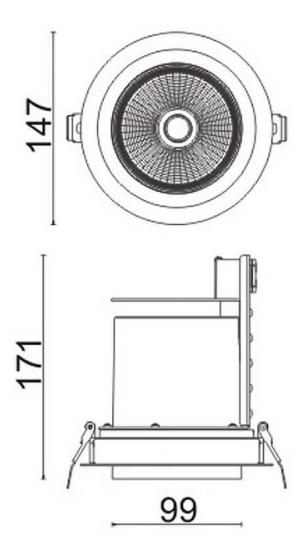

## **D-TUBE**

Lavov Downlights from the family D-TUBE , power 40  $\mbox{W}$  and CRI 80 with an optic 12 degrees made in Die Cast Aluminum finished in Black with a real lumen output of 3940lm and an efficiency of 98,5lm/W. ON/OFF driver.

| Product                     |                |
|-----------------------------|----------------|
| Real power (W)              | 40             |
| Real luminous flux (Lm)     | 3940           |
| Luminous efficiency (Lm/W)  | 98.5           |
| Beam angle (º)              | 12             |
| Life time (h)               | 50000 h L80B10 |
| IP                          | 20             |
| Electrical class insulation | Clas II        |
| Colour                      | Black          |
| Control gear included       | Yes            |
| Control gear                | ON/OFF         |
| Flicker Free                | Yes            |
| Light source                | LED            |
| Type of LED                 | СОВ            |
| Colour temperature (K)      | 4000           |
| Colour consistency (SDCM)   | SDCM<3         |
| CRI                         | 80             |