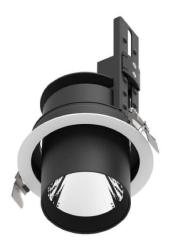

## **D-TUBE**

Lavov Downlights from the family D-TUBE , power 40  $\mbox{W}$  and CRI 80 with an optic 12 degrees made in Die Cast Aluminum finished in Black with a real lumen output of 3940lm and an efficiency of 98,5lm/W. ON/OFF driver.