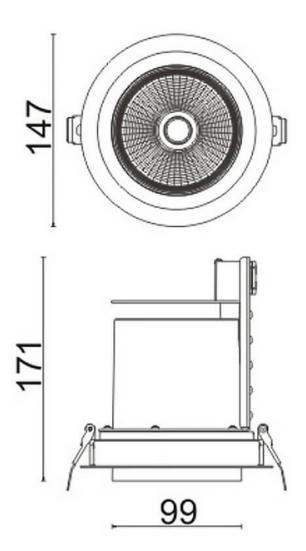

## **D-TUBE**

Lavov Downlights from the family D-TUBE , power 40 W and CRI 80 with an optic 12 degrees made in Die Cast Aluminum finished in White with a real lumen output of 3940lm and an efficiency of 98,5lm/W. DALI driver.