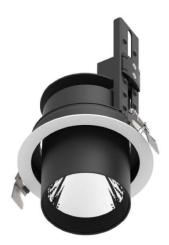

## **D-TUBE**

Lavov Downlights from the family D-TUBE , power 40 W and CRI 80 with an optic 12 degrees made in Die Cast Aluminum finished in White with a real lumen output of 3940lm and an efficiency of 98,5lm/W. DALI driver.