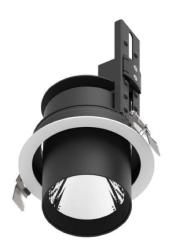

## **D-TUBE**

Lavov Downlights from the family D-TUBE , power 40  $\mbox{W}$  and CRI 80 with an optic 12 degrees made in Die Cast Aluminum finished in Black with a real lumen output of 3940lm and an efficiency of 98,5lm/W. DALI driver.