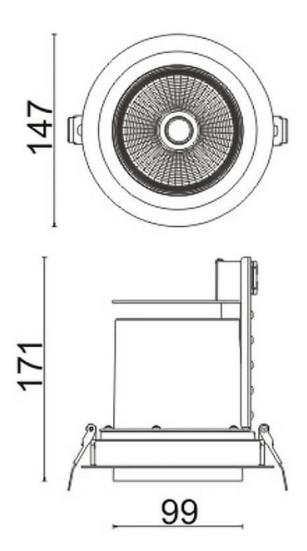

## **D-TUBE**

Lavov Downlights from the family D-TUBE , power 40  $\mbox{W}$  and CRI 80 with an optic 12 degrees made in Die Cast Aluminum finished in Black with a real lumen output of 3940lm and an efficiency of 98,5lm/W. DALI driver.

| Product                     |                |
|-----------------------------|----------------|
| Real power (W)              | 40             |
| Real luminous flux (Lm)     | 3940           |
| Luminous efficiency (Lm/W)  | 98.5           |
| Beam angle (º)              | 12             |
| Life time (h)               | 50000 h L80B10 |
| IP                          | 20             |
| Electrical class insulation | Clas II        |
| Colour                      | Black          |
| Control gear included       | Yes            |
| Control gear                | DALI           |
| Flicker Free                | Yes            |
| Light source                | LED            |
| Type of LED                 | СОВ            |
| Colour temperature (K)      | 4000           |
| Colour consistency (SDCM)   | SDCM<3         |
| CRI                         | 80             |