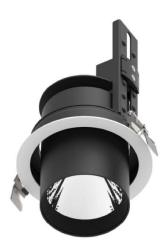

## DOWNLIGHTS - D-TUBE

Item code 86.D009.3421.01

Scheme

## D-TUBE

Lavov Downlights from the family D-TUBE ,power 40 W and CRI 80 with an optic 24 degrees made in Die Cast Aluminum finished in White with a real lumen output of 3940lm and an efficiency of 98,5Im/W. ON/OFF driver.