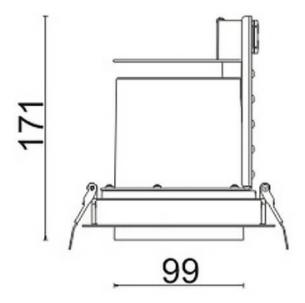

## DOWNLIGHTS - D-TUBE

Item code 86.D009.3421.01

Scheme

## D-TUBE

Lavov Downlights from the family D-TUBE ,power 40 W and CRI 80 with an optic 24 degrees made in Die Cast Aluminum finished in White with a real lumen output of 3940lm and an efficiency of 98,5Im/W. ON/OFF driver.