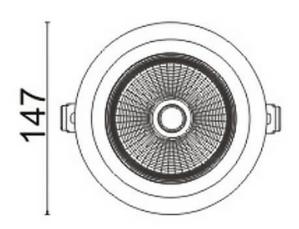

## DOWNLIGHTS - D-TUBE

Item code 86.D009.3421.01

Scheme

## D-TUBE

Lavov Downlights from the family D-TUBE ,power 40 W and CRI 80 with an optic 24 degrees made in Die Cast Aluminum finished in White with a real lumen output of 3940lm and an efficiency of 98,5Im/W. ON/OFF driver.