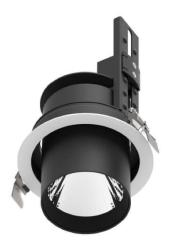

## **D-TUBE**

Lavov Downlights from the family D-TUBE , power 40  $\mbox{W}$  and CRI 80 with an optic 24 degrees made in Die Cast Aluminum finished in Black with a real lumen output of 3940lm and an efficiency of 98,5lm/W. ON/OFF driver.