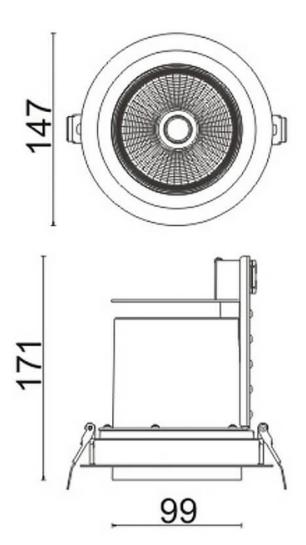

## **D-TUBE**

Lavov Downlights from the family D-TUBE , power 40  $\mbox{W}$  and CRI 80 with an optic 24 degrees made in Die Cast Aluminum finished in Black with a real lumen output of 3940lm and an efficiency of 98,5lm/W. ON/OFF driver.