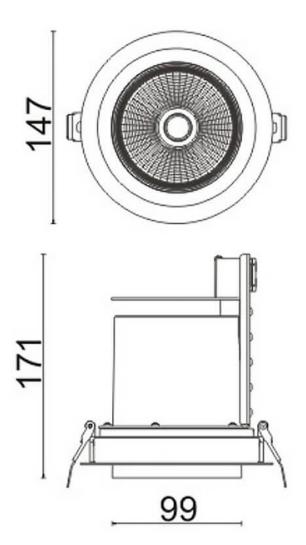

## **D-TUBE**

Lavov Downlights from the family D-TUBE , power 40  $\mbox{W}$  and CRI 80 with an optic 24 degrees made in Die Cast Aluminum finished in White with a real lumen output of 3940lm and an efficiency of 98,5lm/W. DALI driver.