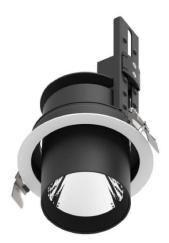

## **D-TUBE**

Lavov Downlights from the family D-TUBE , power 40  $\mbox{W}$  and CRI 80 with an optic 24 degrees made in Die Cast Aluminum finished in White with a real lumen output of 3940lm and an efficiency of 98,5lm/W. DALI driver.