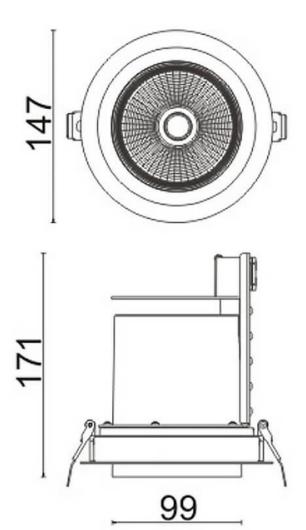

## **D-TUBE**

Lavov Downlights from the family D-TUBE , power 40  $\mbox{W}$  and CRI 80 with an optic 24 degrees made in Die Cast Aluminum finished in Black with a real lumen output of 3940lm and an efficiency of 98,5lm/W. DALI driver.