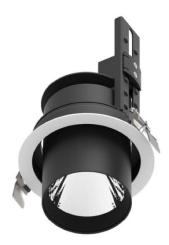

## **D-TUBE**

Lavov Downlights from the family D-TUBE , power 40  $\mbox{W}$  and CRI 80 with an optic 24 degrees made in Die Cast Aluminum finished in Black with a real lumen output of 3940lm and an efficiency of 98,5lm/W. DALI driver.