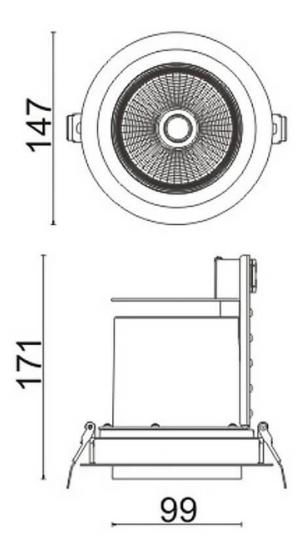

## **D-TUBE**

Lavov Downlights from the family D-TUBE , power 40  $\mbox{W}$  and CRI 80 with an optic 40 degrees made in Die Cast Aluminum finished in Black with a real lumen output of 3940lm and an efficiency of 98,5lm/W. ON/OFF driver.

| Product                     |                |
|-----------------------------|----------------|
| Real power (W)              | 40             |
| Real luminous flux (Lm)     | 3940           |
| Luminous efficiency (Lm/W)  | 98.5           |
| Beam angle (º)              | 40             |
| Life time (h)               | 50000 h L80B10 |
| IP                          | 20             |
| Electrical class insulation | Clas II        |
| Colour                      | Black          |
| Control gear included       | Yes            |
| Control gear                | ON/OFF         |
| Flicker Free                | Yes            |
| Light source                | LED            |
| Type of LED                 | СОВ            |
| Colour temperature (K)      | 4000           |
| Colour consistency (SDCM)   | SDCM<3         |
| CRI                         | 80             |