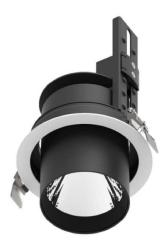

## **D-TUBE**

Lavov Downlights from the family D-TUBE , power 40  $\mbox{W}$  and CRI 80 with an optic 40 degrees made in Die Cast Aluminum finished in Black with a real lumen output of 3940lm and an efficiency of 98,5lm/W. ON/OFF driver.

| Item code    | 86.D009.3431.02 Indoor Downlights  |  |
|--------------|------------------------------------|--|
| Product type |                                    |  |
| Category     |                                    |  |
| Family       | D-TUBE                             |  |
| Subfamily    | D-TUBE                             |  |
| Pictograms   | 220 v CRI CE                       |  |
|              | Driver   On   IP   50000h   L80B10 |  |

| Product                     |                |
|-----------------------------|----------------|
| Real power (W)              | 40             |
| Real luminous flux (Lm)     | 3940           |
| Luminous efficiency (Lm/W)  | 98.5           |
| Beam angle (º)              | 40             |
| Life time (h)               | 50000 h L80B10 |
| IP                          | 20             |
| Electrical class insulation | Clas II        |
| Colour                      | Black          |
| Control gear included       | Yes            |
| Control gear                | ON/OFF         |
| Flicker Free                | Yes            |
| Light source                | LED            |
| Type of LED                 | СОВ            |
| Colour temperature (K)      | 4000           |
| Colour consistency (SDCM)   | SDCM<3         |
| CRI                         | 80             |