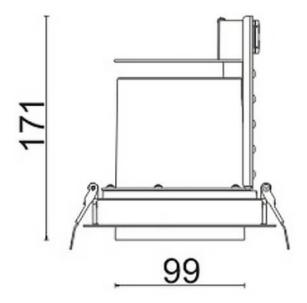

## DOWNLIGHTS - D-TUBE

Item code 86.D009.3433.01

Scheme

## D-TUBE

Lavov Downlights from the family D-TUBE ,power 40 W and CRI 80 with an optic 40 degrees made in Die Cast Aluminum finished in White with a real lumen output of 3940lm and an efficiency of 98,5lm/W. DALI driver.