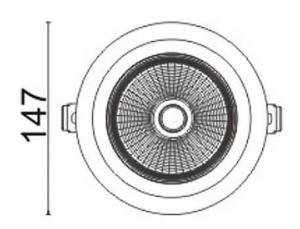

## DOWNLIGHTS - D-TUBE

Item code 86.D009.3433.01

Scheme

## D-TUBE

Lavov Downlights from the family D-TUBE ,power 40 W and CRI 80 with an optic 40 degrees made in Die Cast Aluminum finished in White with a real lumen output of 3940lm and an efficiency of 98,5lm/W. DALI driver.