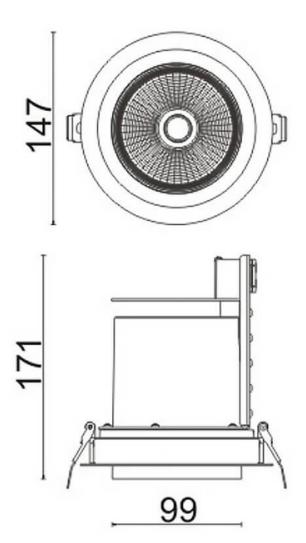

## **D-TUBE**

Lavov Downlights from the family D-TUBE , power 40  $\mbox{W}$  and CRI 80 with an optic 40 degrees made in Die Cast Aluminum finished in Black with a real lumen output of 3940lm and an efficiency of 98,5lm/W. DALI driver.

| Product                     |                |
|-----------------------------|----------------|
| Real power (W)              | 40             |
| Real luminous flux (Lm)     | 3940           |
| Luminous efficiency (Lm/W)  | 98.5           |
| Beam angle (º)              | 40             |
| Life time (h)               | 50000 h L80B10 |
| IP                          | 20             |
| Electrical class insulation | Clas II        |
| Colour                      | Black          |
| Control gear included       | Yes            |
| Control gear                | DALI           |
| Flicker Free                | Yes            |
| Light source                | LED            |
| Type of LED                 | СОВ            |
| Colour temperature (K)      | 4000           |
| Colour consistency (SDCM)   | SDCM<3         |
| CRI                         | 80             |
|                             |                |