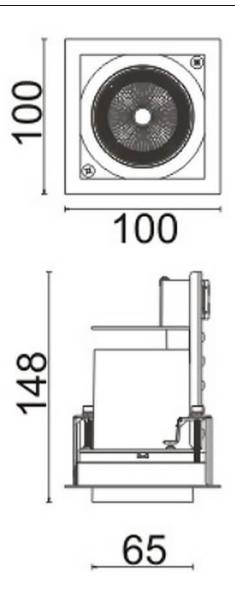

## **D-TUBE**

Lavov Downlights from the family D-TUBE , power 18  $\mbox{W}$  and CRI 80 with an optic 12 degrees made in Die Cast Aluminum finished in White with a real lumen output of 1400lm and an efficiency of 77,7lm/W. ON/OFF driver.