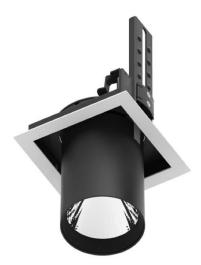

## **D-TUBE**

Lavov Downlights from the family D-TUBE , power 18  $\mbox{W}$  and CRI 80 with an optic 12 degrees made in Die Cast Aluminum finished in White with a real lumen output of 1400lm and an efficiency of 77,7lm/W. ON/OFF driver.