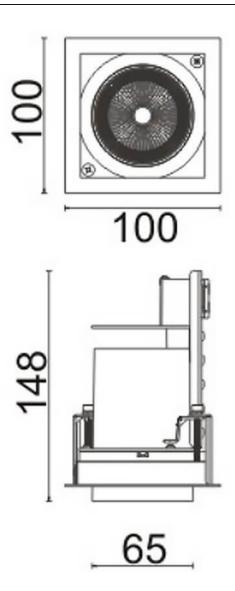

| Item code    | 86.D010.1311.02 |  |
|--------------|-----------------|--|
| Product type | Indoor          |  |
| Category     | Downlights      |  |
| Family       | D-TUBE          |  |
| Subfamily    | D-TUBE          |  |
| Pictograms   | □ 220 v         |  |
|              | Driver          |  |

| Product                     |                  |
|-----------------------------|------------------|
| Real power (W)              | 18               |
| Real luminous flux (Lm)     | 1400             |
| Luminous efficiency (Lm/W)  | 77.7777777777999 |
| Beam angle (º)              | 12               |
| Life time (h)               | 50000 h L80B10   |
| IP                          | 20               |
| Electrical class insulation | Clas II          |
| Colour                      | Black            |
| Control gear included       | Yes              |
| Control gear                | ON/OFF           |
| Flicker Free                | Yes              |
| Light source                | LED              |
| Type of LED                 | СОВ              |
| Colour temperature (K)      | 3000             |
| Colour consistency (SDCM)   | SDCM<3           |
| CRI                         | 80               |