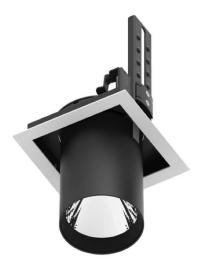

## **D-TUBE**

Lavov Downlights from the family D-TUBE , power 18  $\mbox{W}$  and CRI 80 with an optic 12 degrees made in Die Cast Aluminum finished in Black with a real lumen output of 1400lm and an efficiency of 77,7lm/W. ON/OFF driver.