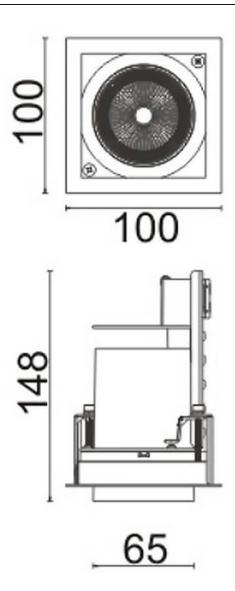

## **D-TUBE**

Lavov Downlights from the family D-TUBE , power 18  $\mbox{W}$  and CRI 80 with an optic 12 degrees made in Die Cast Aluminum finished in White with a real lumen output of 1400lm and an efficiency of 77,78lm/W. DALI driver.