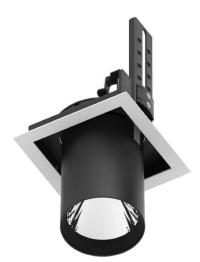

## **D-TUBE**

Lavov Downlights from the family D-TUBE , power 18  $\mbox{W}$  and CRI 80 with an optic 12 degrees made in Die Cast Aluminum finished in White with a real lumen output of 1400lm and an efficiency of 77,78lm/W. DALI driver.