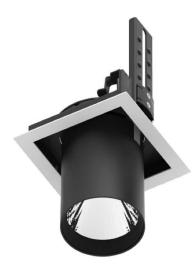

## DOWNLIGHTS - D-TUBE

Item code 86.D010.1313.02

Scheme

## D-TUBE

Lavov Downlights from the family D-TUBE ,power 18 W and CRI 80 with an optic 12 degrees made in Die Cast Aluminum finished in Black with a real lumen output of 1400lm and an efficiency of 77,78lm/W. DALI driver.