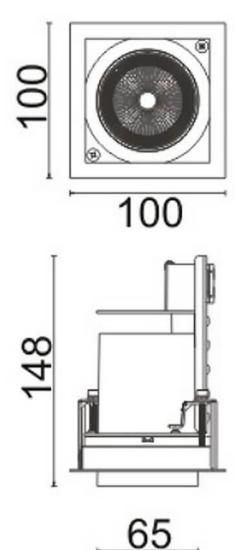

## DOWNLIGHTS - D-TUBE

Item code 86.D010.1313.02

Scheme

## D-TUBE

Lavov Downlights from the family D-TUBE ,power 18 W and CRI 80 with an optic 12 degrees made in Die Cast Aluminum finished in Black with a real lumen output of 1400lm and an efficiency of 77,78lm/W. DALI driver.