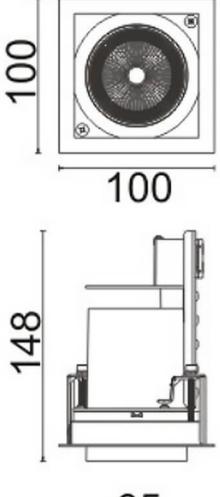

## DOWNLIGHTS - D-TUBE

Item code 86.D010.1321.01





Scheme





65

## D-TUBE

Lavov Downlights from the family D-TUBE ,power 18 W and CRI 80 with an optic 24 degrees made in Die Cast Aluminum finished in White with a real lumen output of 1400lm and an efficiency of 77,7lm/W. ON/OFF driver.

| ltem code    | 86.D010.1321.01<br>Indoor<br>Downlights                                                                                                                 |  |
|--------------|---------------------------------------------------------------------------------------------------------------------------------------------------------|--|
| Product type |                                                                                                                                                         |  |
| Category     |