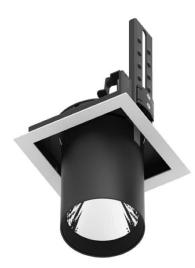

## DOWNLIGHTS - D-TUBE

Item code 86.D010.1321.01

Scheme

65

## D-TUBE

Lavov Downlights from the family D-TUBE ,power 18 W and CRI 80 with an optic 24 degrees made in Die Cast Aluminum finished in White with a real lumen output of 1400lm and an efficiency of 77,7lm/W. ON/OFF driver.