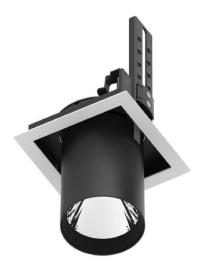

## **D-TUBE**

Lavov Downlights from the family D-TUBE , power 18  $\mbox{W}$  and CRI 80 with an optic 24 degrees made in Die Cast Aluminum finished in Black with a real lumen output of 1400lm and an efficiency of 77,7lm/W. ON/OFF driver.