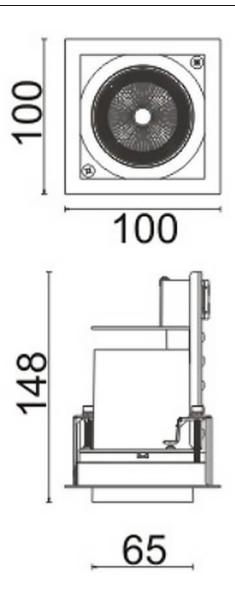

## **D-TUBE**

Lavov Downlights from the family D-TUBE , power 18  $\mbox{W}$  and CRI 80 with an optic 24 degrees made in Die Cast Aluminum finished in Black with a real lumen output of 1400lm and an efficiency of 77,7lm/W. ON/OFF driver.