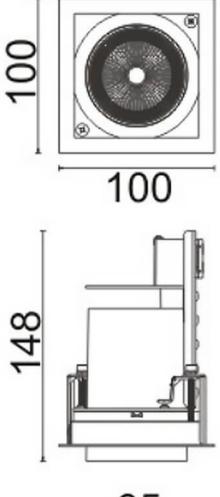

## DOWNLIGHTS - D-TUBE

Item code 86.D010.1323.01





Scheme





65

## D-TUBE

Lavov Downlights from the family D-TUBE ,power 18 W and CRI 80 with an optic 24 degrees made in Die Cast Aluminum finished in White with a real lumen output of 1400lm and an efficiency of 77,78lm/W. DALI driver.

| Item code    | 86.D010.1323.01<br>Indoor<br>Downlights    |  |
|--------------|--------------------------------------------|--|
| Product type |                                            |  |
| Category     |                                            |  |
| Family       | D-TUBE                                     |  |
| Subfamily    | D-TUBE                                     |  |
| Pictograms   | □ 220 v → CRI 240 V → XX* B0 CE            |  |
|              | Driver On IP 50000h<br>INCL. Off 20 L80810 |  |

| Product                     |