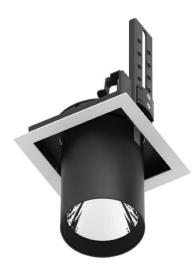

## D-TUBE

Lavov Downlights from the family D-TUBE ,power 18 W and CRI 80 with an optic 24 degrees made in Die Cast Aluminum finished in White with a real lumen output of 1400lm and an efficiency of 77,78lm/W. DALI driver.