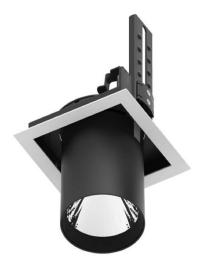

## **D-TUBE**

Lavov Downlights from the family D-TUBE , power 18  $\mbox{W}$  and CRI 80 with an optic 24 degrees made in Die Cast Aluminum finished in Black with a real lumen output of 1400lm and an efficiency of 77,78lm/W. DALI driver.