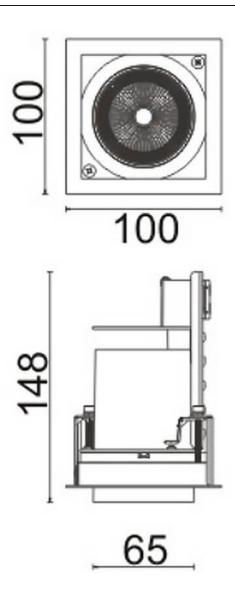

## **D-TUBE**

Lavov Downlights from the family D-TUBE , power 18  $\mbox{W}$  and CRI 80 with an optic 24 degrees made in Die Cast Aluminum finished in Black with a real lumen output of 1400lm and an efficiency of 77,78lm/W. DALI driver.

| Item code    | 86.D010.1323.02         |  |
|--------------|-------------------------|--|
| Product type | Indoor                  |  |
| Category     | Downlights              |  |
| Family       | D-TUBE                  |  |
| Subfamily    | D-TUBE                  |  |
| Pictograms   | □ 220 v CRI XX° CRI XX° |  |
|              | Driver                  |  |