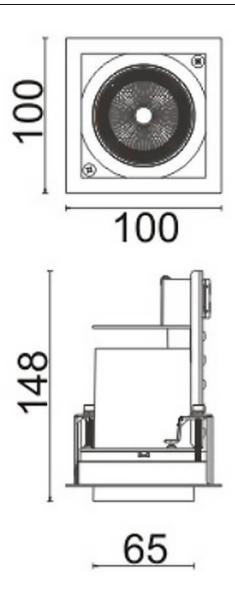

| Item code    | 86.D010.1331.01                         |  |
|--------------|-----------------------------------------|--|
| Product type | Indoor                                  |  |
| Category     | Downlights                              |  |
| Family       | D-TUBE                                  |  |
| Subfamily    | D-TUBE                                  |  |
| Pictograms   | □ 220 v → CRI XX° 80 C€                 |  |
|              | Driver On IP 50000h INCL. Off 20 L80B10 |  |