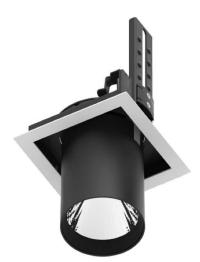

## **D-TUBE**

Lavov Downlights from the family D-TUBE , power 18  $\mbox{W}$  and CRI 80 with an optic 40 degrees made in Die Cast Aluminum finished in White with a real lumen output of 1400lm and an efficiency of 77,7lm/W. ON/OFF driver.