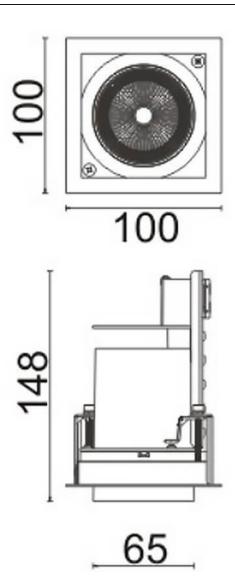

Scheme





## **D-TUBE**

Lavov Downlights from the family D-TUBE , power 18  $\mbox{W}$  and CRI 80 with an optic 40 degrees made in Die Cast Aluminum finished in Black with a real lumen output of 1400lm and an efficiency of 77,7lm/W. ON/OFF driver.

| Item code    | 86.D010.1331.02                  |
|--------------|----------------------------------|
| Product type | Indoor                           |
| Category     | Downlights                       |
| Family       | D-TUBE                           |
| Subfamily    | D-TUBE                           |
| Pictograms   | □ 220 V                          |
|              | Driver On INCL. IP 50000h L80B10 |

| 18               |
|------------------|
| 1400             |
| 77.7777777777999 |
| 40               |
| 50000 h L80B10   |
| 20