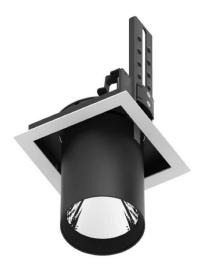

## **D-TUBE**

Lavov Downlights from the family D-TUBE , power 18  $\mbox{W}$  and CRI 80 with an optic 40 degrees made in Die Cast Aluminum finished in Black with a real lumen output of 1400lm and an efficiency of 77,7lm/W. ON/OFF driver.