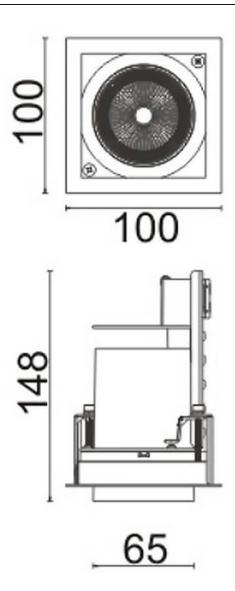

## **D-TUBE**

Lavov Downlights from the family D-TUBE , power 18  $\mbox{W}$  and CRI 80 with an optic 40 degrees made in Die Cast Aluminum finished in White with a real lumen output of 1400lm and an efficiency of 77,78lm/W. DALI driver.