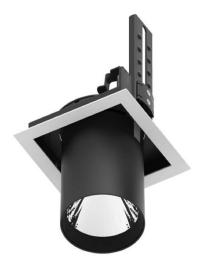

## **D-TUBE**

Lavov Downlights from the family D-TUBE , power 18  $\mbox{W}$  and CRI 80 with an optic 40 degrees made in Die Cast Aluminum finished in White with a real lumen output of 1400lm and an efficiency of 77,78lm/W. DALI driver.