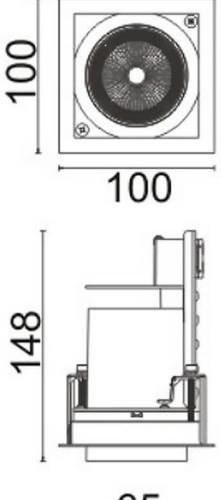

## DOWNLIGHTS - D-TUBE

Item code 86.D010.1333.02





Scheme





65

## D-TUBE

Lavov Downlights from the family D-TUBE ,power 18 W and CRI 80 with an optic 40 degrees made in Die Cast Aluminum finished in Black with a real lumen output of 1400lm and an efficiency of 77,78lm/W. DALI driver.

| Item code    | 86.D010.1333.02                                  |  |
|--------------|--------------------------------------------------|--|
| Product type |                                                  |  |
| Category     | Downlights                                       |  |
| Family       | D-TUBE                                           |  |
| Subfamily    | D-TUBE                                           |  |
| Pictograms   | □ 220 V → CRI CC                                 |  |
|              | Driver On IP 50000h<br>INCL. Off Deter 20 L80B10 |  |

|