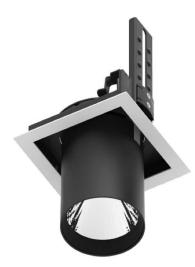

## D-TUBE

Lavov Downlights from the family D-TUBE ,power 18 W and CRI 80 with an optic 40 degrees made in Die Cast Aluminum finished in Black with a real lumen output of 1400lm and an efficiency of 77,78lm/W. DALI driver.

| Product                     |                  |
|-----------------------------|------------------|
| Real power (W)              | 18               |
| Real luminous flux (Lm)     | 1400             |
| Luminous efficiency (Lm/W)  | 77.7777777777999 |
| Beam angle (º)              | 40               |
| Life time (h)               | 50000 h L80B10   |
| IP                          | 20               |
| Electrical class insulation | Clas II          |
| Colour                      | Black            |
| Control gear included       | Yes              |
| Control gear                | DALI             |
| Flicker Free                | Yes              |
| Light source                | LED              |
| Type of LED                 | СОВ              |
| Colour temperature (K)      | 3000             |
| Colour consistency (SDCM)   | SDCM<3           |
| CRI                         | 80               |
|                             |                  |