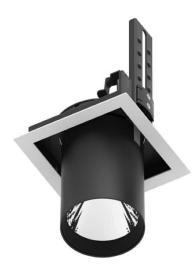

## DOWNLIGHTS - D-TUBE

Item code 86.D010.1411.01

Scheme

65

## D-TUBE

Lavov Downlights from the family D-TUBE ,power 18 W and CRI 80 with an optic 12 degrees made in Die Cast Aluminum finished in White with a real lumen output of 1430lm and an efficiency of 79,44lm/W. ON/OFF driver.