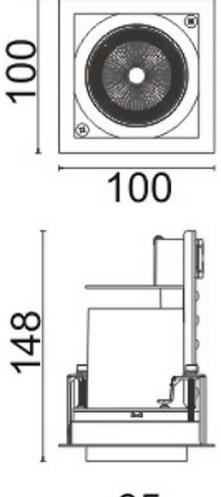

## DOWNLIGHTS - D-TUBE

Item code 86.D010.1411.01





Scheme





65

## D-TUBE

Lavov Downlights from the family D-TUBE ,power 18 W and CRI 80 with an optic 12 degrees made in Die Cast Aluminum finished in White with a real lumen output of 1430lm and an efficiency of 79,44lm/W. ON/OFF driver.

| Item code    | 86.D010.1411.01<br>Indoor<br>Downlights                                                                                                                                  |  |
|--------------|--------------------------------------------------------------------------------------------------------------------------------------------------------------------------|--|
| Product type |