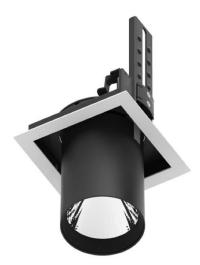

## **D-TUBE**

Lavov Downlights from the family D-TUBE , power 18  $\mbox{W}$  and CRI 80 with an optic 12 degrees made in Die Cast Aluminum finished in Black with a real lumen output of 1430lm and an efficiency of 79,44lm/W. ON/OFF driver.