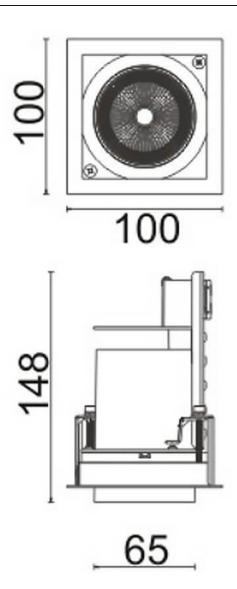

## **D-TUBE**

Lavov Downlights from the family D-TUBE , power 18  $\mbox{W}$  and CRI 80 with an optic 12 degrees made in Die Cast Aluminum finished in Black with a real lumen output of 1430lm and an efficiency of 79,44lm/W. ON/OFF driver.

| Product                     |                   |
|-----------------------------|-------------------|
| Real power (W)              | 18                |
| Real luminous flux (Lm)     | 1430              |
| Luminous efficiency (Lm/W)  | 79.44444444444002 |
| Beam angle (º)              | 12                |
| Life time (h)               | 50000 h L80B10    |
| IP                          | 20                |
| Electrical class insulation | Clas II           |
| Colour                      | Black             |
| Control gear included       | Yes               |
| Control gear                | ON/OFF            |
| Flicker Free                | Yes               |
| Light source                | LED               |
| Type of LED                 | СОВ               |
| Colour temperature (K)      | 4000              |
| Colour consistency (SDCM)   | SDCM<3            |
| CRI                         | 80                |