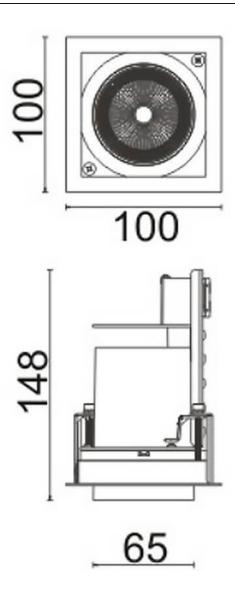

Scheme





## **D-TUBE**

Lavov Downlights from the family D-TUBE , power 18  $\mbox{W}$  and CRI 80 with an optic 12 degrees made in Die Cast Aluminum finished in White with a real lumen output of 1430lm and an efficiency of 79,44lm/W. DALI driver.

| Item code    | 86.D010.1413.01<br>Indoor |  |
|--------------|---------------------------|--|
| Product type |                           |  |
| Category     | Downlights                |  |
| Family       | D-TUBE                    |  |
| Subfamily    | D-TUBE                    |  |
| Pictograms   | 220 v                     |  |
|              | Driver                    |  |

| Product                     |                   |
|-----------------------------|-------------------|
| Real power (W)              | 18                |
| Real luminous f