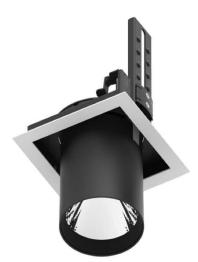

## **D-TUBE**

Lavov Downlights from the family D-TUBE , power 18  $\mbox{W}$  and CRI 80 with an optic 12 degrees made in Die Cast Aluminum finished in White with a real lumen output of 1430lm and an efficiency of 79,44lm/W. DALI driver.