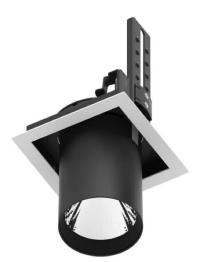

## **D-TUBE**

Lavov Downlights from the family D-TUBE , power 18  $\mbox{W}$  and CRI 80 with an optic 12 degrees made in Die Cast Aluminum finished in Black with a real lumen output of 1430lm and an efficiency of 79,44lm/W. DALI driver.