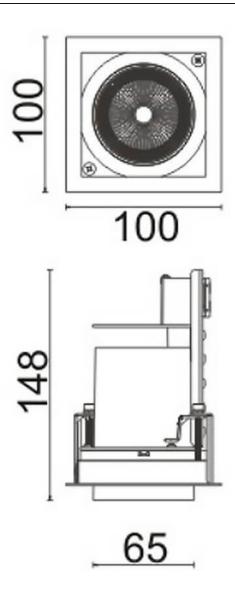

## **D-TUBE**

Lavov Downlights from the family D-TUBE , power 18  $\mbox{W}$  and CRI 80 with an optic 12 degrees made in Die Cast Aluminum finished in Black with a real lumen output of 1430lm and an efficiency of 79,44lm/W. DALI driver.