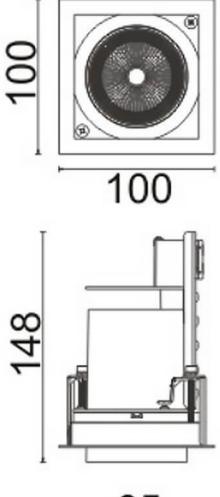

## DOWNLIGHTS - D-TUBE

Item code 86.D010.1421.01





Scheme





65

## D-TUBE

Lavov Downlights from the family D-TUBE ,power 18 W and CRI 80 with an optic 24 degrees made in Die Cast Aluminum finished in White with a real lumen output of 1430lm and an efficiency of 79,44lm/W. ON/OFF driver.

| ltem code    | 86.D010.1421.01<br>Indoor                                                                                                                               |  |
|--------------|---------------------------------------------------------------------------------------------------------------------------------------------------------|--|
| Product type |                                                                                                                                                         |  |
| Category     | Downlights