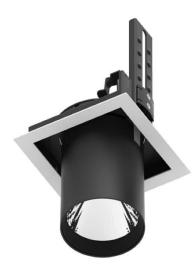

## DOWNLIGHTS - D-TUBE

Item code 86.D010.1421.01

Scheme

65

## D-TUBE

Lavov Downlights from the family D-TUBE ,power 18 W and CRI 80 with an optic 24 degrees made in Die Cast Aluminum finished in White with a real lumen output of 1430lm and an efficiency of 79,44lm/W. ON/OFF driver.