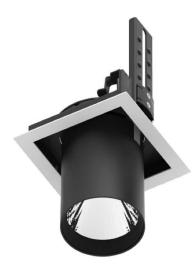

## DOWNLIGHTS - D-TUBE

Item code 86.D010.1421.02

Scheme

D-TUBE

Lavov Downlights from the family D-TUBE ,power 18 W and CRI 80 with an optic 24 degrees made in Die Cast Aluminum finished in Black with a real lumen output of 1430lm and an efficiency of 79,44lm/W. ON/OFF driver.