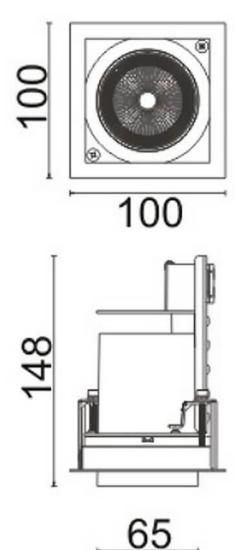

## DOWNLIGHTS - D-TUBE

Item code 86.D010.1421.02

Scheme

D-TUBE

Lavov Downlights from the family D-TUBE ,power 18 W and CRI 80 with an optic 24 degrees made in Die Cast Aluminum finished in Black with a real lumen output of 1430lm and an efficiency of 79,44lm/W. ON/OFF driver.