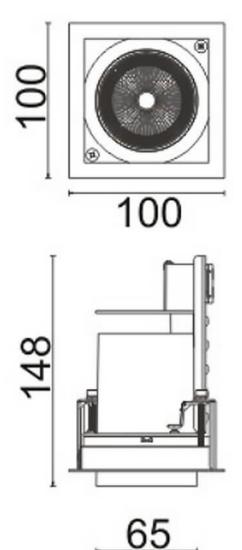

## DOWNLIGHTS - D-TUBE

Item code 86.D010.1423.01





Scheme





## D-TUBE

Lavov Downlights from the family D-TUBE ,power 18 W and CRI 80 with an optic 24 degrees made in Die Cast Aluminum finished in White with a real lumen output of 1430lm and an efficiency of 79,44lm/W. DALI driver.

| Item code    | 86.D010.1423.01                            |  |
|--------------|--------------------------------------------|--|
| Product type | Indoor                                     |  |
| Category     | Downlights                                 |  |
| Family       | D-TUBE                                     |  |
| Subfamily    | D-TUBE                                     |  |
| Pictograms   | □ 220 v → CRI CE                           |  |
|              | Driver On IP 50000h<br>INCL. Off 20 L80B10 |  |

| Product                     |                   |
|