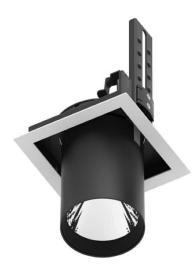

## D-TUBE

Lavov Downlights from the family D-TUBE ,power 18 W and CRI 80 with an optic 24 degrees made in Die Cast Aluminum finished in White with a real lumen output of 1430lm and an efficiency of 79,44lm/W. DALI driver.