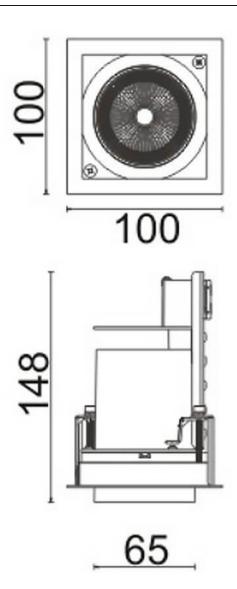

## **D-TUBE**

Lavov Downlights from the family D-TUBE , power 18  $\mbox{W}$  and CRI 80 with an optic 40 degrees made in Die Cast Aluminum finished in Black with a real lumen output of 1430lm and an efficiency of 79,44lm/W. ON/OFF driver.

| Product                     |                   |
|-----------------------------|-------------------|
| FIGURE                      |                   |
| Real power (W)              | 18                |
| Real luminous flux (Lm)     | 1430              |
| Luminous efficiency (Lm/W)  | 79.44444444444002 |
| Beam angle (º)              | 40                |
| Life time (h)               | 50000 h L80B10    |
| IP                          | 20                |
| Electrical class insulation | Clas II           |
| Colour                      | Black             |
| Control gear included       | Yes               |
| Control gear                | ON/OFF            |
| Flicker Free                | Yes               |
| Light source                | LED               |
| Type of LED                 | СОВ               |
| Colour temperature (K)      | 4000              |
| Colour consistency (SDCM)   | SDCM<3            |
| CRI                         | 80                |
|                             |                   |