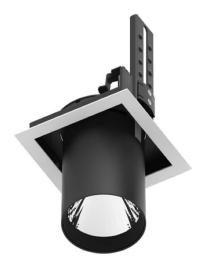

## **D-TUBE**

Lavov Downlights from the family D-TUBE , power 18  $\mbox{W}$  and CRI 80 with an optic 40 degrees made in Die Cast Aluminum finished in Black with a real lumen output of 1430lm and an efficiency of 79,44lm/W. ON/OFF driver.