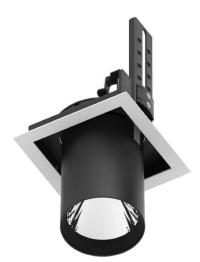

## **D-TUBE**

Lavov Downlights from the family D-TUBE , power 18  $\mbox{W}$  and CRI 80 with an optic 40 degrees made in Die Cast Aluminum finished in White with a real lumen output of 1430lm and an efficiency of 79,44lm/W. DALI driver.