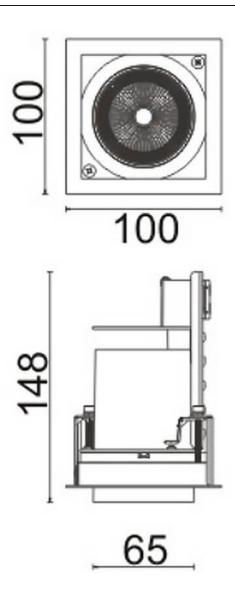

## **D-TUBE**

Lavov Downlights from the family D-TUBE , power 18  $\mbox{W}$  and CRI 80 with an optic 40 degrees made in Die Cast Aluminum finished in White with a real lumen output of 1430lm and an efficiency of 79,44lm/W. DALI driver.