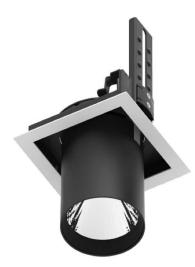

## D-TUBE

Lavov Downlights from the family D-TUBE ,power 18 W and CRI 80 with an optic 40 degrees made in Die Cast Aluminum finished in Black with a real lumen output of 1430lm and an efficiency of 79,44lm/W. DALI driver.

| ltem code    | 86.D010.1433.02<br>Indoor<br>Downlights<br>D-TUBE |  |
|--------------|---------------------------------------------------|--|
| Product type |                                                   |  |
| Category     |                                                   |  |
| Family       |                                                   |  |
| Subfamily    | D-TUBE                                            |  |
| Pictograms   | □ 220 v<br>240 v<br>Xx* CRI C €                   |  |
|              | Driver On IP 50000h<br>INCL. Off 20 L80B10        |  |