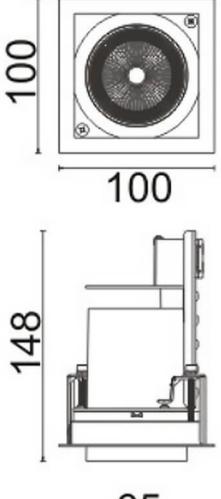

## DOWNLIGHTS - D-TUBE

Item code 86.D010.1433.02





Scheme





65

## D-TUBE

Lavov Downlights from the family D-TUBE ,power 18 W and CRI 80 with an optic 40 degrees made in Die Cast Aluminum finished in Black with a real lumen output of 1430lm and an efficiency of 79,44lm/W. DALI driver.

| ltem code    | 86.D010.1433.02<br>Indoor<br>Downlights<br>D-TUBE |  |
|--------------|---------------------------------------------------|--|
| Product type |                                                   |  |
| Category     |                                                   |  |
| Family       |                                                   |  |
| Subfamily    | D-TUBE                                            |  |
| Pictograms   | □ 220 v<br>240 v<br>Xx* CRI C €                   |  |
|              | Driver On IP 50000h<br>INCL. Off 20 L80B10