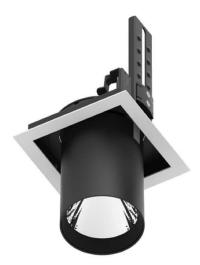

## **D-TUBE**

Lavov Downlights from the family D-TUBE , power 30  $\mbox{W}$  and CRI 80 with an optic 12 degrees made in Die Cast Aluminum finished in White with a real lumen output of 2430lm and an efficiency of 81lm/W. ON/OFF driver.