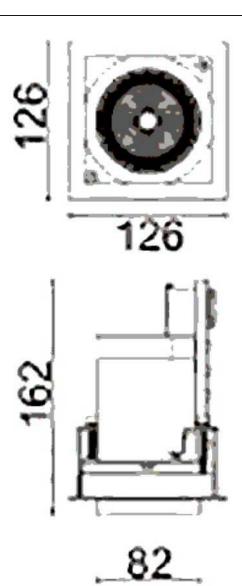

## **D-TUBE**

Lavov Downlights from the family D-TUBE , power 30  $\mbox{W}$  and CRI 80 with an optic 12 degrees made in Die Cast Aluminum finished in White with a real lumen output of 2430lm and an efficiency of 81lm/W. ON/OFF driver.

| Product                     |                |
|-----------------------------|----------------|
| Real power (W)              | 30             |
| Real luminous flux (Lm)     | 2430           |
| Luminous efficiency (Lm/W)  | 81             |
| Beam angle (º)              | 12             |
| Life time (h)               | 50000 h L80B10 |
| IP                          | 20             |
| Electrical class insulation | Clas II        |
| Colour                      | White          |
| Control gear included       | Yes            |
| Control gear                | ON/OFF         |
| Flicker Free                | Yes            |
| Light source                | LED            |
| Type of LED                 | СОВ            |
| Colour temperature (K)      | 3000           |
| Colour consistency (SDCM)   | SDCM<3         |
| CRI                         | 80             |