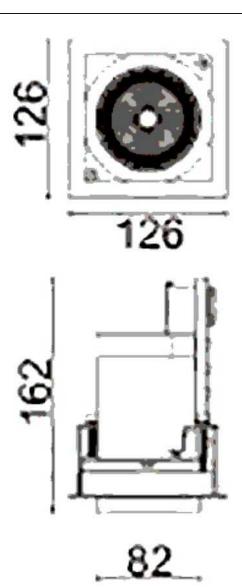

## **D-TUBE**

Lavov Downlights from the family D-TUBE , power 30  $\mbox{W}$  and CRI 80 with an optic 12 degrees made in Die Cast Aluminum finished in White with a real lumen output of 2430lm and an efficiency of 81lm/W. DALI driver.

| Product                     |                |
|-----------------------------|----------------|
| Real power (W)              | 30             |
| Real luminous flux (Lm)     | 2430           |
| Luminous efficiency (Lm/W)  | 81             |
| Beam angle (º)              | 12             |
| Life time (h)               | 50000 h L80B10 |
| IP                          | 20             |
| Electrical class insulation | Clas II        |
| Colour                      | White          |
| Control gear included       | Yes            |
| Control gear                | DALI           |
| Flicker Free                | Yes            |
| Light source                | LED            |
| Type of LED                 | СОВ            |
| Colour temperature (K)      | 3000           |
| Colour consistency (SDCM)   | SDCM<3         |
| CRI                         | 80             |