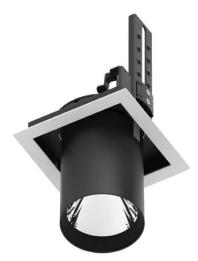

## **D-TUBE**

Lavov Downlights from the family D-TUBE , power 30  $\mbox{W}$  and CRI 80 with an optic 12 degrees made in Die Cast Aluminum finished in White with a real lumen output of 2430lm and an efficiency of 81lm/W. DALI driver.