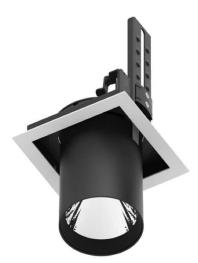

## **D-TUBE**

Lavov Downlights from the family D-TUBE , power 30  $\mbox{W}$  and CRI 80 with an optic 12 degrees made in Die Cast Aluminum finished in Black with a real lumen output of 2430lm and an efficiency of 81lm/W. DALI driver.

| Product                     |                |
|-----------------------------|----------------|
| Real power (W)              | 30             |
| Real luminous flux (Lm)     | 2430           |
| Luminous efficiency (Lm/W)  | 81             |
| Beam angle (º)              | 12             |
| Life time (h)               | 50000 h L80B10 |
| IP                          | 20             |
| Electrical class insulation | Clas II        |
| Colour                      | Black          |
| Control gear included       | Yes            |
| Control gear                | DALI           |
| Flicker Free                | Yes            |
| Light source                | LED            |
| Type of LED                 | СОВ            |
| Colour temperature (K)      | 3000           |
| Colour consistency (SDCM)   | SDCM<3         |
| CRI                         | 80             |