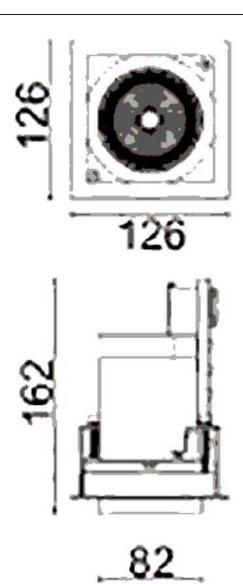

## **D-TUBE**

Lavov Downlights from the family D-TUBE , power 30  $\mbox{W}$  and CRI 80 with an optic 12 degrees made in Die Cast Aluminum finished in Black with a real lumen output of 2430lm and an efficiency of 81lm/W. DALI driver.

| Product                     |                |
|-----------------------------|----------------|
| Real power (W)              | 30             |
| Real luminous flux (Lm)     | 2430           |
| Luminous efficiency (Lm/W)  | 81             |
| Beam angle (º)              | 12             |
| Life time (h)               | 50000 h L80B10 |
| IP                          | 20             |
| Electrical class insulation | Clas II        |
| Colour                      | Black          |
| Control gear included       | Yes            |
| Control gear                | DALI           |
| Flicker Free                | Yes            |
| Light source                | LED            |
| Type of LED                 | СОВ            |
| Colour temperature (K)      | 3000           |
| Colour consistency (SDCM)   | SDCM<3         |
| CRI                         | 80             |