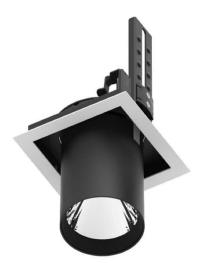

## **D-TUBE**

Lavov Downlights from the family D-TUBE , power 30  $\mbox{W}$  and CRI 80 with an optic 24 degrees made in Die Cast Aluminum finished in White with a real lumen output of 2430lm and an efficiency of 81lm/W. ON/OFF driver.