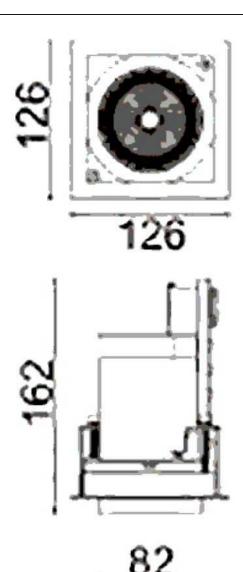

## **D-TUBE**

Lavov Downlights from the family D-TUBE , power 30  $\mbox{W}$  and CRI 80 with an optic 24 degrees made in Die Cast Aluminum finished in White with a real lumen output of 2430lm and an efficiency of 81lm/W. ON/OFF driver.