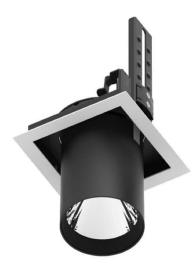

## DOWNLIGHTS - D-TUBE

Item code 86.D010.2321.02

Scheme

82

## D-TUBE

Lavov Downlights from the family D-TUBE ,power 30 W and CRI 80 with an optic 24 degrees made in Die Cast Aluminum finished in Black with a real lumen output of 2430lm and an efficiency of 81lm/W. ON/OFF driver.