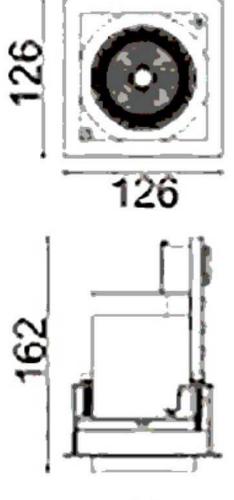

## DOWNLIGHTS - D-TUBE

Item code 86.D010.2321.02





Scheme





82

## D-TUBE

Lavov Downlights from the family D-TUBE ,power 30 W and CRI 80 with an optic 24 degrees made in Die Cast Aluminum finished in Black with a real lumen output of 2430lm and an efficiency of 81lm/W. ON/OFF driver.

| Item code    | 86.D010.2321.02<br>Indoor<br>Downlights          |  |
|--------------|--------------------------------------------------|--|
| Product type |                                                  |  |
| Category     |                                                  |  |
| Family       | D-TUBE                                           |  |
| Subfamily    | D-TUBE                                           |  |
| Pictograms   | □ 220<br>240 V → KX* CRI<br>80 C €               |  |
|              | Driver On IP 50000h<br>INCL. Off Deter 20 L80B10 |  |

|