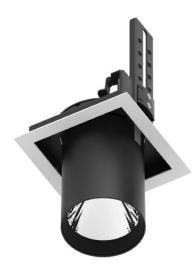

## D-TUBE

Lavov Downlights from the family D-TUBE ,power 30 W and CRI 80 with an optic 24 degrees made in Die Cast Aluminum finished in White with a real lumen output of 2430lm and an efficiency of 81lm/W. DALI driver.