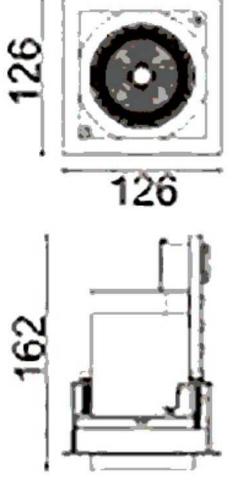

## DOWNLIGHTS - D-TUBE

Item code 86.D010.2323.01





Scheme





82

## D-TUBE

Lavov Downlights from the family D-TUBE ,power 30 W and CRI 80 with an optic 24 degrees made in Die Cast Aluminum finished in White with a real lumen output of 2430lm and an efficiency of 81lm/W. DALI driver.

| ltem code    | 86.D010.2323.01<br>Indoor                  |  |
|--------------|--------------------------------------------|--|
| Product type |                                            |  |
| Category     | Downlights                                 |  |
| Family       | D-TUBE                                     |  |
| Subfamily    | D-TUBE                                     |  |
| Pictograms   | □ 220 v → CRI CE                           |  |
|              | Driver On IP 50000h<br>INCL. Off 20 L80B10 |  |

| Product                     |                |
|--