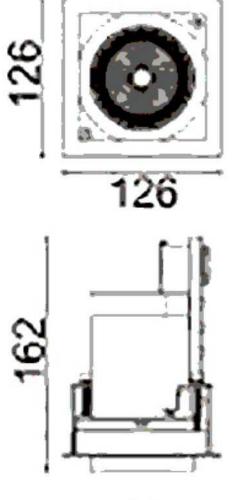

## DOWNLIGHTS - D-TUBE

Item code 86.D010.2323.02





Scheme





82

## D-TUBE

Lavov Downlights from the family D-TUBE ,power 30 W and CRI 80 with an optic 24 degrees made in Die Cast Aluminum finished in Black with a real lumen output of 2430lm and an efficiency of 81lm/W. DALI driver.

| Item code    | 86.D010.2323.02<br>Indoor<br>Downlights          |  |
|--------------|--------------------------------------------------|--|
| Product type |                                                  |  |
| Category     |                                                  |  |
| Family       | D-TUBE                                           |  |
| Subfamily    | D-TUBE                                           |  |
| Pictograms   | □ 220<br>240 V → KX* CRI<br>80 C €               |  |
|              | Driver On IP 50000h<br>INCL. Off Deter 20 L80B10 |  |

| Pr