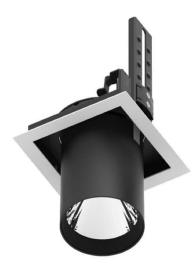

## D-TUBE

Lavov Downlights from the family D-TUBE ,power 30 W and CRI 80 with an optic 24 degrees made in Die Cast Aluminum finished in Black with a real lumen output of 2430lm and an efficiency of 81lm/W. DALI driver.