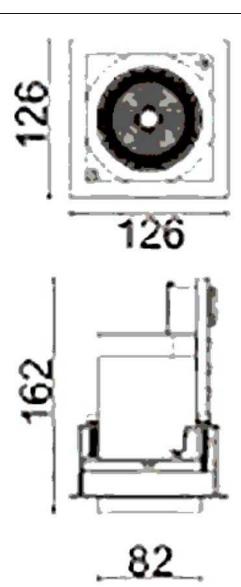

## **D-TUBE**

Lavov Downlights from the family D-TUBE , power 30  $\mbox{W}$  and CRI 80 with an optic 40 degrees made in Die Cast Aluminum finished in White with a real lumen output of 2430lm and an efficiency of 81lm/W. ON/OFF driver.

| Product                     | •              |
|-----------------------------|----------------|
| Real power (W)              | 30             |
| Real luminous flux (Lm)     | 2430           |
| Luminous efficiency (Lm/W)  | 81             |
| Beam angle (º)              | 40             |
| Life time (h)               | 50000 h L80B10 |
| IP                          | 20             |
| Electrical class insulation | Clas II        |
| Colour                      | White          |
| Control gear included       | Yes            |
| Control gear                | ON/OFF         |
| Flicker Free                | Yes            |
| Light source                | LED            |
| Type of LED                 | СОВ            |
| Colour temperature (K)      | 3000           |
| Colour consistency (SDCM)   | SDCM<3         |
| CRI                         | 80             |