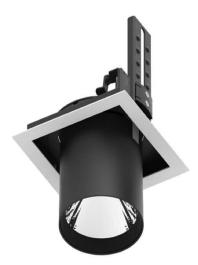

## **D-TUBE**

Lavov Downlights from the family D-TUBE , power 30  $\mbox{W}$  and CRI 80 with an optic 40 degrees made in Die Cast Aluminum finished in White with a real lumen output of 2430lm and an efficiency of 81lm/W. ON/OFF driver.