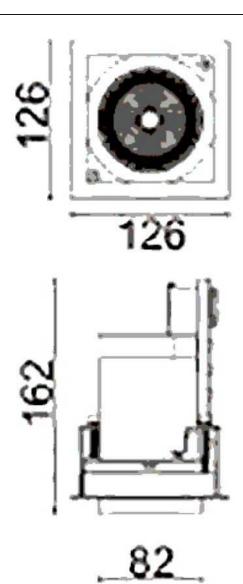

## **D-TUBE**

Lavov Downlights from the family D-TUBE , power 30  $\mbox{W}$  and CRI 80 with an optic 40 degrees made in Die Cast Aluminum finished in Black with a real lumen output of 2430lm and an efficiency of 81lm/W. ON/OFF driver.