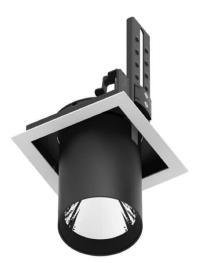

## **D-TUBE**

Lavov Downlights from the family D-TUBE , power 30  $\mbox{W}$  and CRI 80 with an optic 40 degrees made in Die Cast Aluminum finished in Black with a real lumen output of 2430lm and an efficiency of 81lm/W. ON/OFF driver.