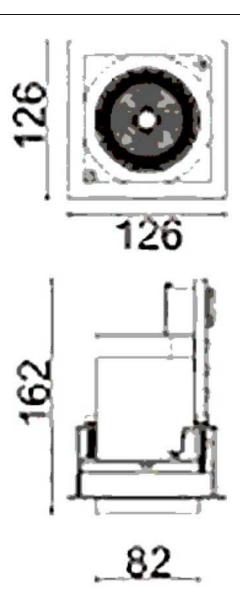

## **D-TUBE**

Lavov Downlights from the family D-TUBE , power 30  $\mbox{W}$  and CRI 80 with an optic 40 degrees made in Die Cast Aluminum finished in White with a real lumen output of 2430lm and an efficiency of 81lm/W. DALI driver.

| Item code    | 86.D010.2333.01 |  |
|--------------|-----------------|--|
| Product type | Indoor          |  |
| Category     | Downlights      |  |
| Family       | D-TUBE          |  |
| Subfamily    | D-TUBE          |  |
| Pictograms   | 220 V           |  |
|              | Driver          |  |

| Product                     |                |
|-----------------------------|----------------|
| Real power (W)              | 30             |
| Real luminous flux (Lm)     | 2430           |
| Luminous efficiency (Lm/W)  | 81             |
| Beam angle (º)              | 40             |
| Life time (h)               | 50000 h L80B10 |
| IP                          | 20             |
| Electrical class insulation | Clas II        |
| Colour                      | White          |
| Control gear included       | Yes            |
| Control gear                | DALI           |
| Flicker Free                | Yes            |
| Light source                | LED            |
| Type of LED                 | СОВ            |
| Colour temperature (K)      | 3000           |
| Colour consistency (SDCM)   | SDCM<3         |
| CRI                         | 80             |