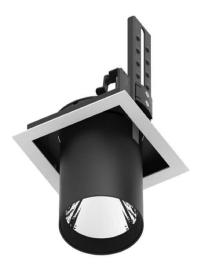

## **D-TUBE**

Lavov Downlights from the family D-TUBE , power 30  $\mbox{W}$  and CRI 80 with an optic 40 degrees made in Die Cast Aluminum finished in White with a real lumen output of 2430lm and an efficiency of 81lm/W. DALI driver.