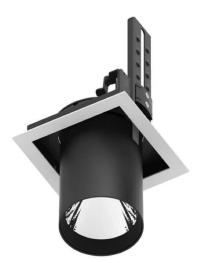

## **D-TUBE**

Lavov Downlights from the family D-TUBE , power 30  $\mbox{W}$  and CRI 80 with an optic 40 degrees made in Die Cast Aluminum finished in Black with a real lumen output of 2430lm and an efficiency of 81lm/W. DALI driver.