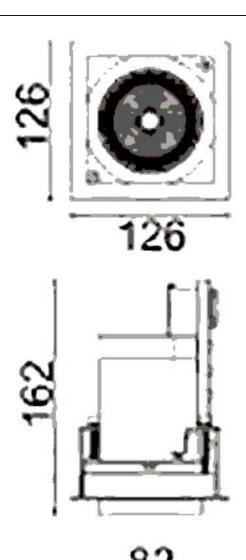

Scheme

## **D-TUBE**

Lavov Downlights from the family D-TUBE , power 30  $\mbox{W}$  and CRI 80 with an optic 40 degrees made in Die Cast Aluminum finished in Black with a real lumen output of 2430lm and an efficiency of 81lm/W. DALI driver.