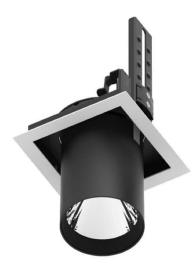

## DOWNLIGHTS - D-TUBE

Item code 86.D010.2413.01

Scheme

82

## D-TUBE

Lavov Downlights from the family D-TUBE ,power 30 W and CRI 80 with an optic 12 degrees made in Die Cast Aluminum finished in White with a real lumen output of 2470lm and an efficiency of 82,33lm/W. DALI driver.