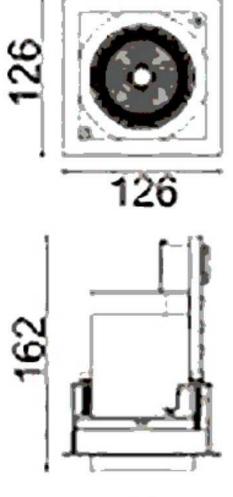

## DOWNLIGHTS - D-TUBE

Item code 86.D010.2413.01





Scheme





82

## D-TUBE

Lavov Downlights from the family D-TUBE ,power 30 W and CRI 80 with an optic 12 degrees made in Die Cast Aluminum finished in White with a real lumen output of 2470lm and an efficiency of 82,33lm/W. DALI driver.

| Item code    | 86.D010.2413.01<br>Indoor<br>Downlights                                                                                                                 |  |
|--------------|---------------------------------------------------------------------------------------------------------------------------------------------------------|--|
| Product type |                                                                                                                                                         |  |
| Category     |